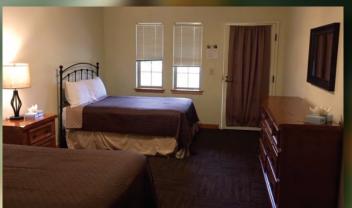

## BUNGALOW BUILDING

Often referred to as The Hotel, the Bungalow Building includes six (6) standard hotel-style rooms, each with two (2) Full Size beds and a private bathroom. The Bungalow Building also includes two (2) Deluxe Suites. The suites are 2-bedroom units with a private bath and a small sitting area. Each suite includes a bedroom with a Queen Size bed and a bedroom with two (2) Twin Size beds. The building is also air conditioned.