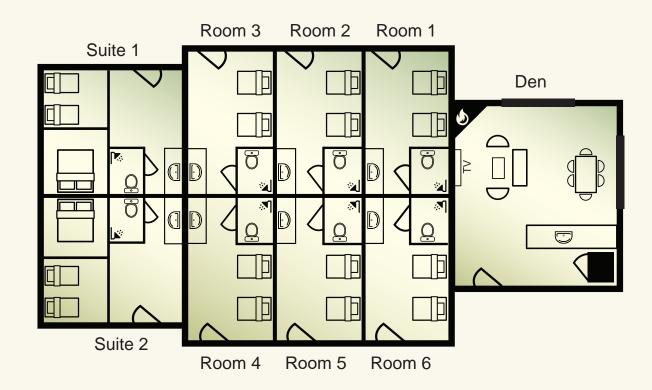

## BUNGALOW BUILDING

Often referred to as The Hotel, the Bungalow Building includes six (6) standard hotel-style rooms, each with two (2) Full Size beds and a private bathroom. The Bungalow Building also includes two (2) Deluxe Suites. The suites are 2-bedroom units with a private bath and a small sitting area. Each suite includes a bedroom with a Queen Size bed and a bedroom with two (2) Twin Size beds. The building is also air conditioned.

The Den can be added to your reservation at an additional cost. It includes a living/dining room area complete with a kitchenette, gas fireplace, television, and free WiFi.