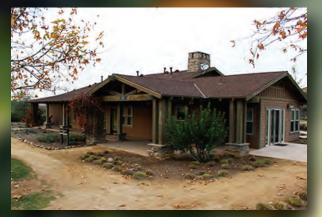

## BUNGALOW BUILDING

Often referred to as The Hotel, the Bungalow Building includes six (6) standard hotel-style rooms, each with two (2) Full Size beds and a private bathroom. The Bungalow Building also includes two (2) Deluxe Suites. The suites are 2-bedroom units with a private bath and a small sitting area. Each suite includes a bedroom with a Queen Size bed and a bedroom with two (2) Twin Size beds. The building is also air conditioned.